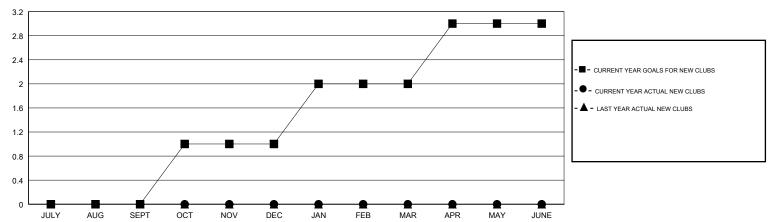

QUARTER

JULY/AUG/SEPT

OCT/NOV/DEC

JAN/FEB/MAR

APR/MAY/JUNE

## MONTHLY MEMBERSHIP PROGRESS REPORT

### District 6 C

Results as of: 01/31/2018

# GMT: WILLIAM PHILLIPI LOCATION COLORADO

**GMT CA** Clubs Members RESULTS FOR 2017-2018 RESULTS FOR 2017-2018 NEW CLUB GOAL NEW CLUBS DROPPED CLUBS MEMBER GROWTH NET MEMBER GROWTH DROPPED QUARTER GOAL ACTUAL MEMBERS ACTUAL (including transfers) 0 0 -5 13 24 JULY/AUG/SEPT 0 20 6 37 OCT/NOV/DEC 0 0 20 10 1 11 JAN/FEB/MAR 0 0 20 0 0 APR/MAY/JUNE

## GOALS AND ACTUAL NEW CLUBS CUMULATIVE



### GOALS AND ACTUAL MEMBERS CUMULATIVE



| DROPPED CLUBS: 1  DROPPED MEMBERS |    | 10 CLUBS OF 31 ADDED 1 OR MORE<br>NEW MEMBERS | GENDER DISTRIBUTION  MALE 392 (60.31%)  FEMALE 258 (39.69%)  Women Percentage Fiscal Year Goal: 38% |     |
|-----------------------------------|----|-----------------------------------------------|-----------------------------------------------------------------------------------------------------|-----|
| DECEASED                          | 7  | CLICK HERE FOR CUMULATIVE  MEMBERSHIP DATA    | TOTAL FAMILY UNIT MEMBERS                                                                           | 125 |
| CLUB CANCELLED                    | 6  |                                               |