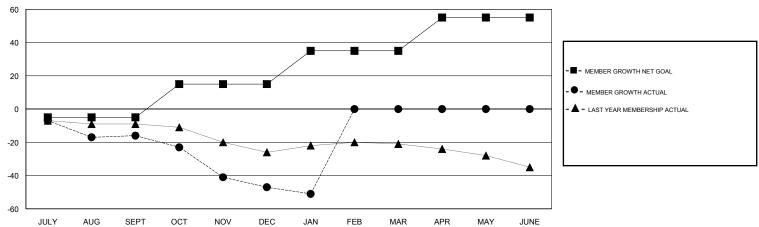

### GOALS AND ACTUAL MEMBERS CUMULATIVE

| DROPPED CLUBS: 1  DROPPED MEMBERS |    | 10 CLUBS OF 31 ADDED 1 OR MORE<br>NEW MEMBERS | GENDER DISTRIBUTION  MALE 392 (60.31%)  FEMALE 258 (39.69%)  Women Percentage Fiscal Year Goal: 38% |     |
|-----------------------------------|----|-----------------------------------------------|-----------------------------------------------------------------------------------------------------|-----|
| DECEASED                          | 7  | CLICK HERE FOR CUMULATIVE  MEMBERSHIP DATA    | TOTAL FAMILY UNIT MEMBERS                                                                           | 125 |
| CLUB CANCELLED                    | 6  |                                               |                                                                                                     | 0.4 |
| OTHER                             | 59 |                                               | FAMILY MEMBERS PAYING HALF DUES                                                                     | 64  |
| TOTAL                             | 72 |                                               |                                                                                                     |     |